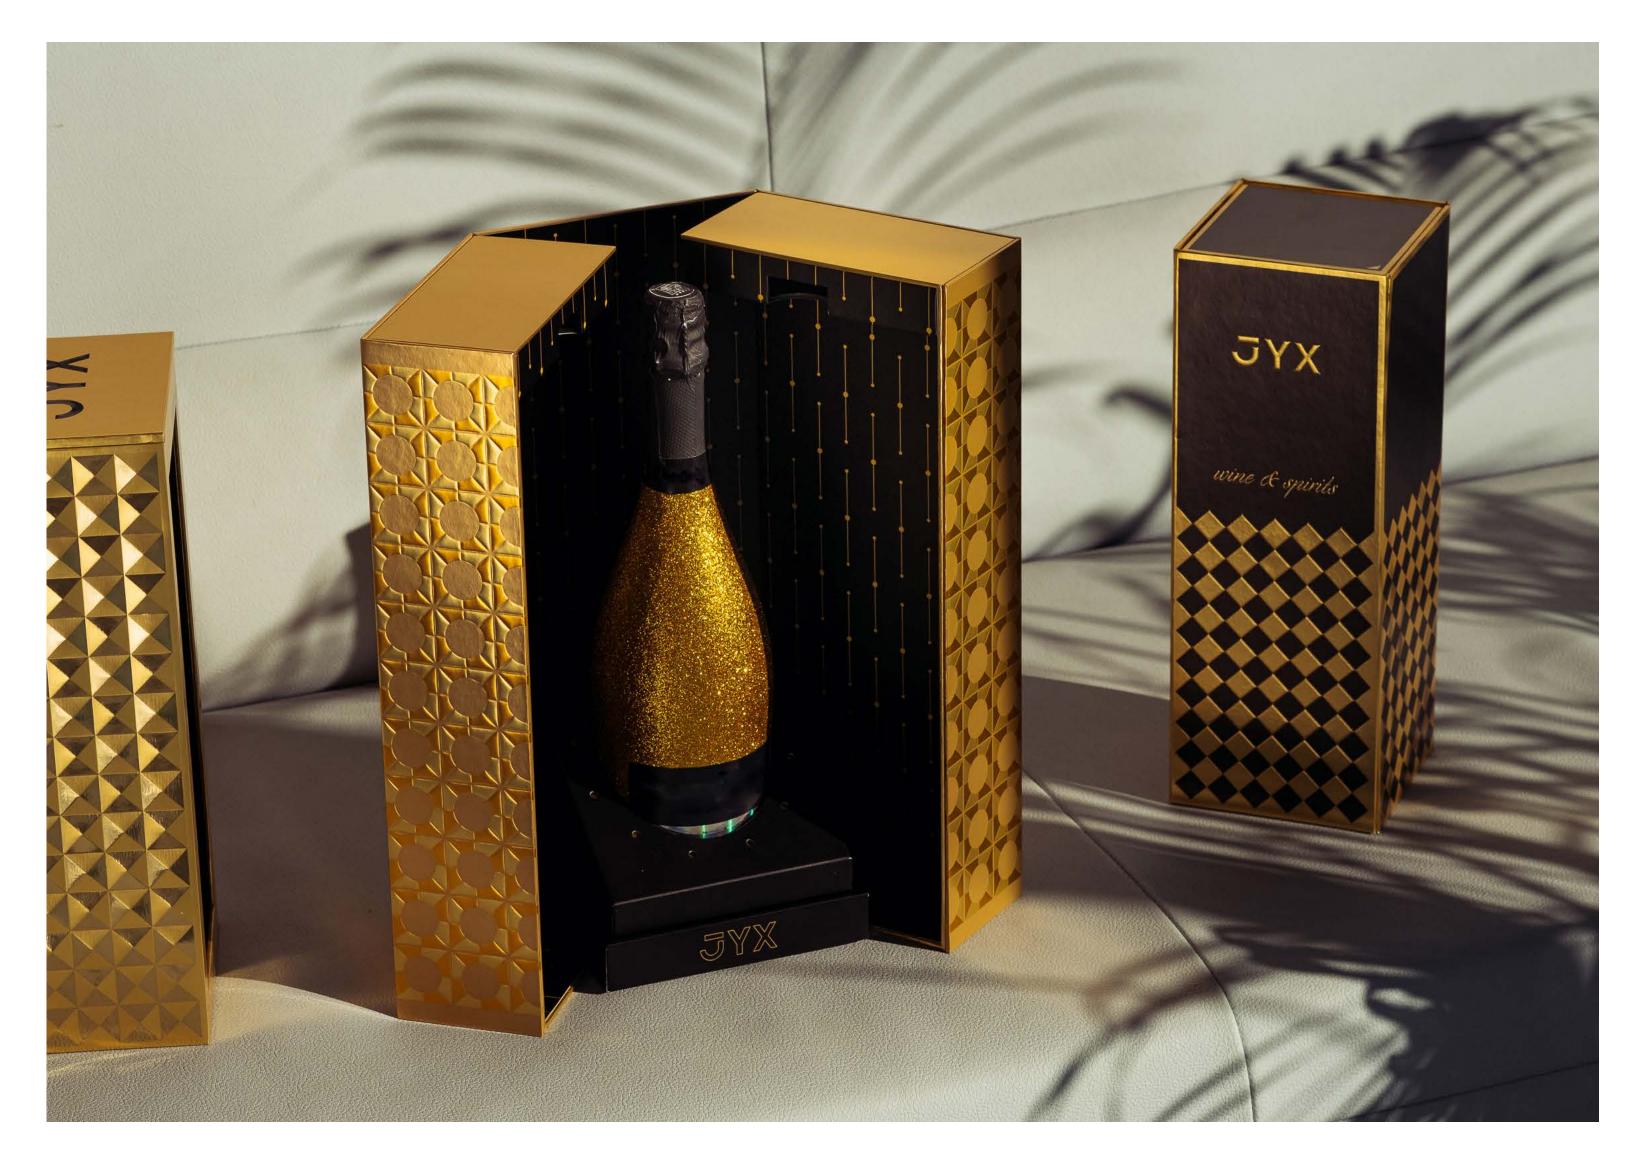

# 07 / CASE STUDY № 2

JYX PACKAGING

### **UNIQUE AND** LUXURIOUS

DOUBLE-OPENING DOOR BOX WITH LED AND MAGNETIC CLOSURE

MATERIAL AND FINISHES:

Silver paper, 2-color offset print, Pantone Metallic gold, Spot UV, pattern on top realized with embossing