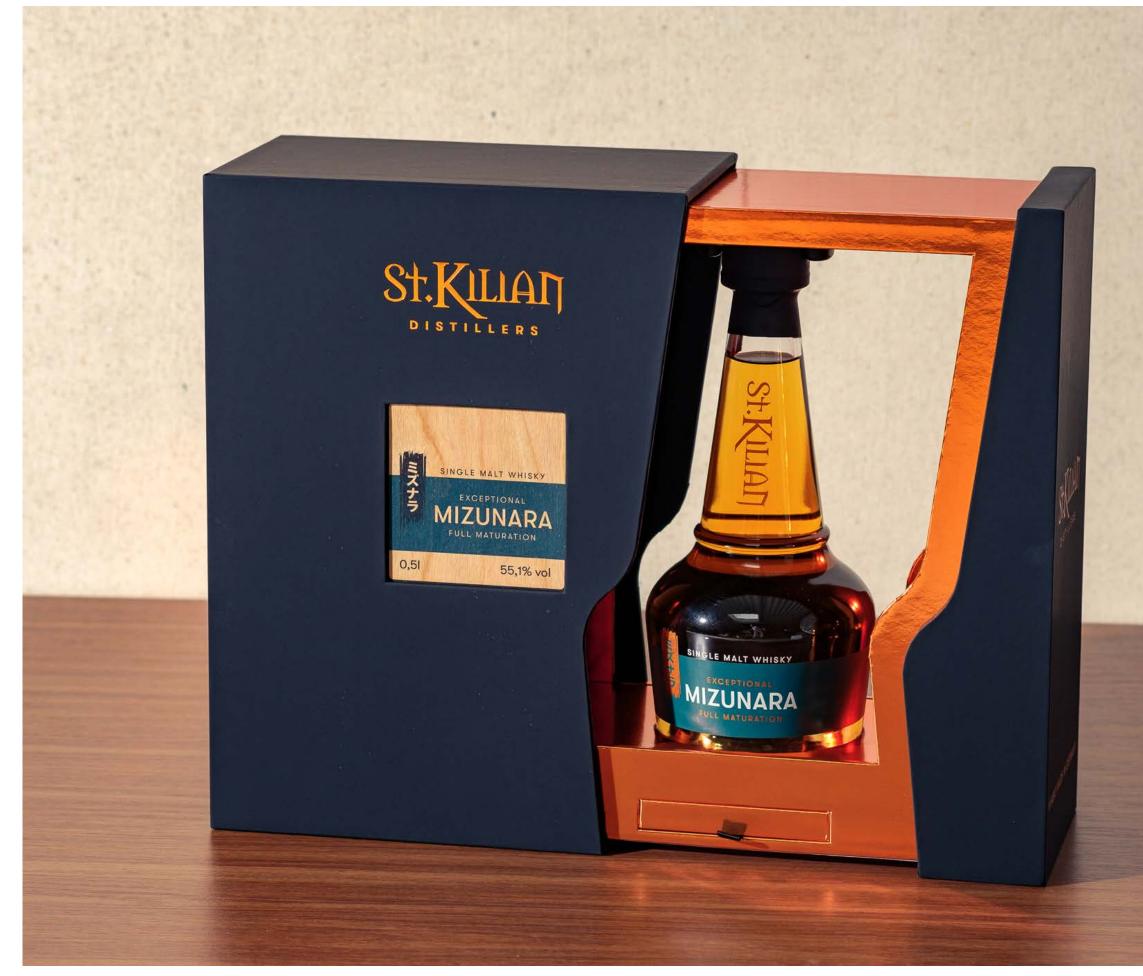

# 11 / CLIENT FEEDBACK

## »JYX HAS FULLY MET OUR HIGH DEMANDS.«

PHILIPP TRÜTZLER

CEO

**ST. KILIAN DISTILLERS GMBH** HIGH-END WHISKY DISTILLER

#### ΕN

Thank you for the extremely reliable cooperation, the many creative impulses and the great solutions! Also, we had never experienced such a fast concept development and really perfect implementation.

The new type of box we use for our highest quality single malt whiskys has delighted us and our customers alike.

We love it! We are looking forward to further projects.