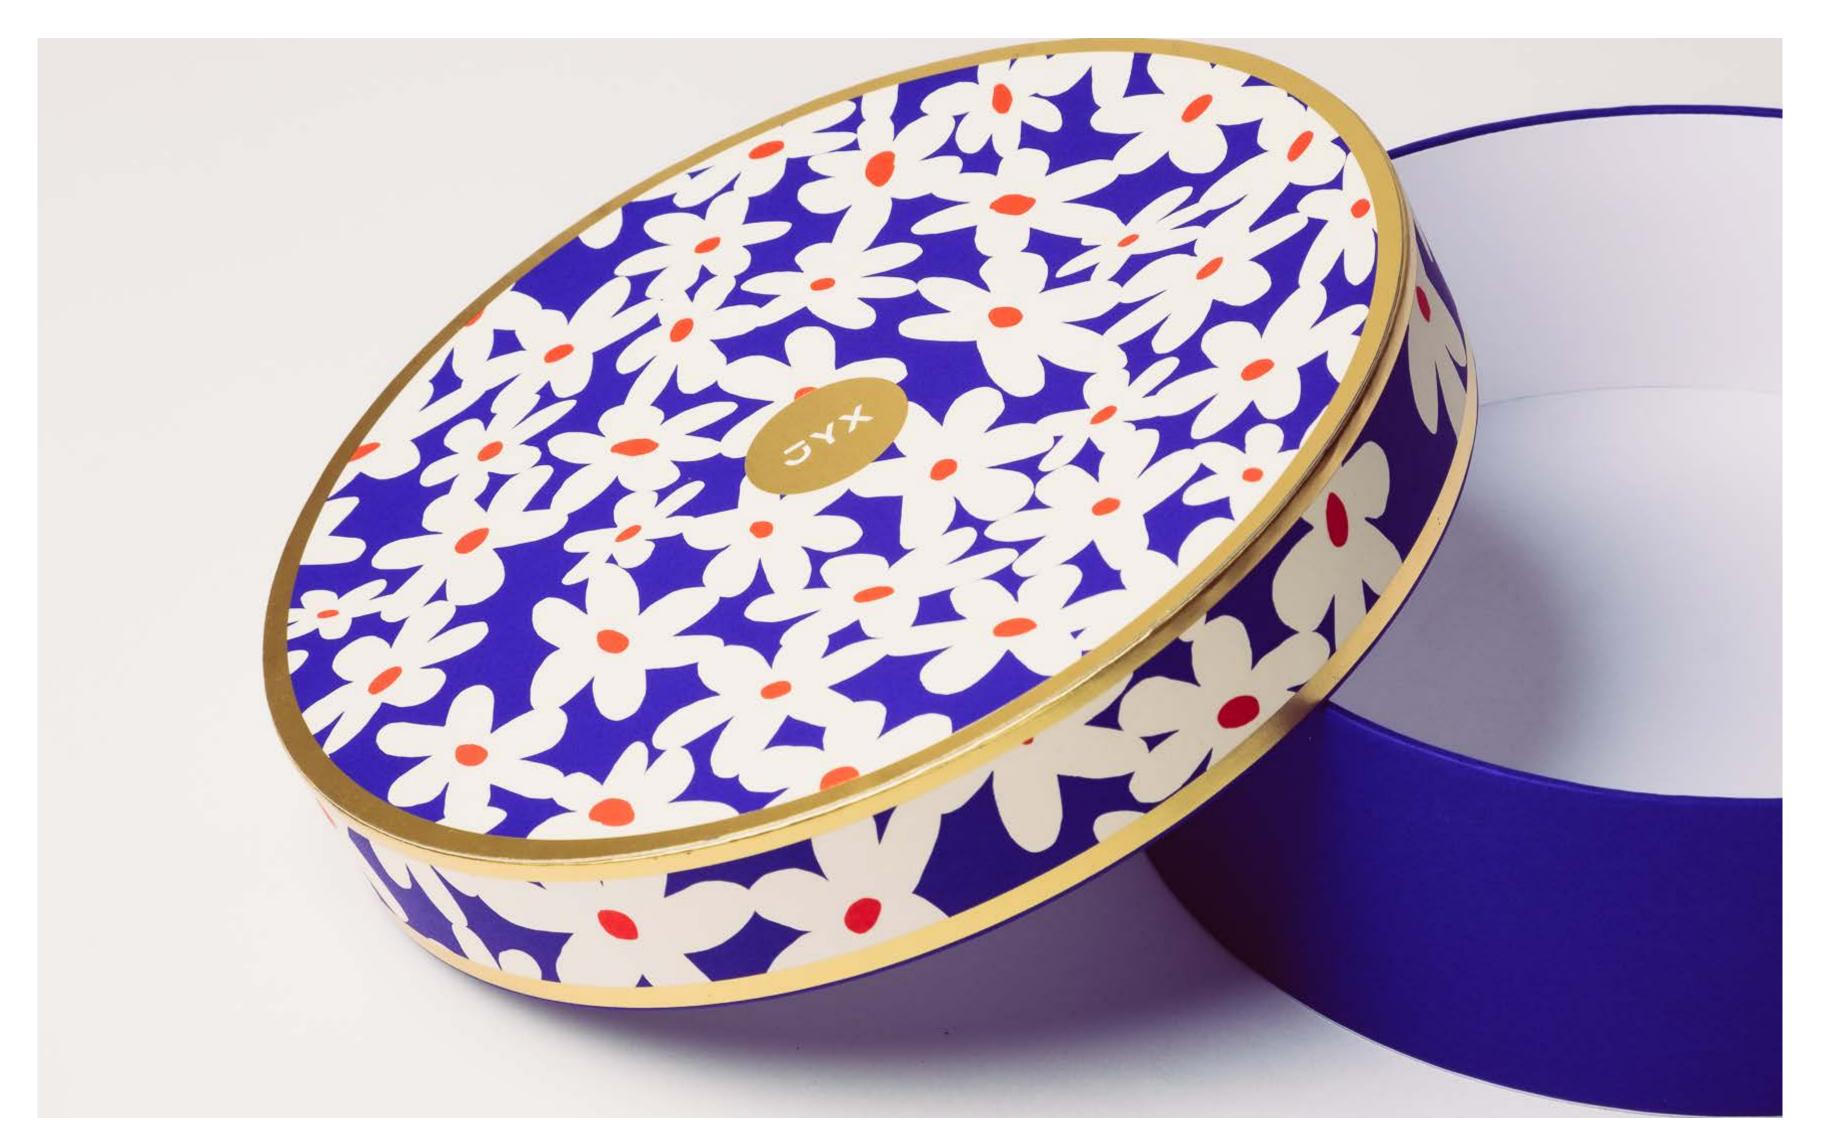

## **CLASSIC BOX** WITH REUSABILITY POTENTIAL

ROUND BOX WITH LID

#### MATERIAL AND FINISHES:

Uncoated paper, 2-color offset print, golden logo and edges applied with hot-foiling