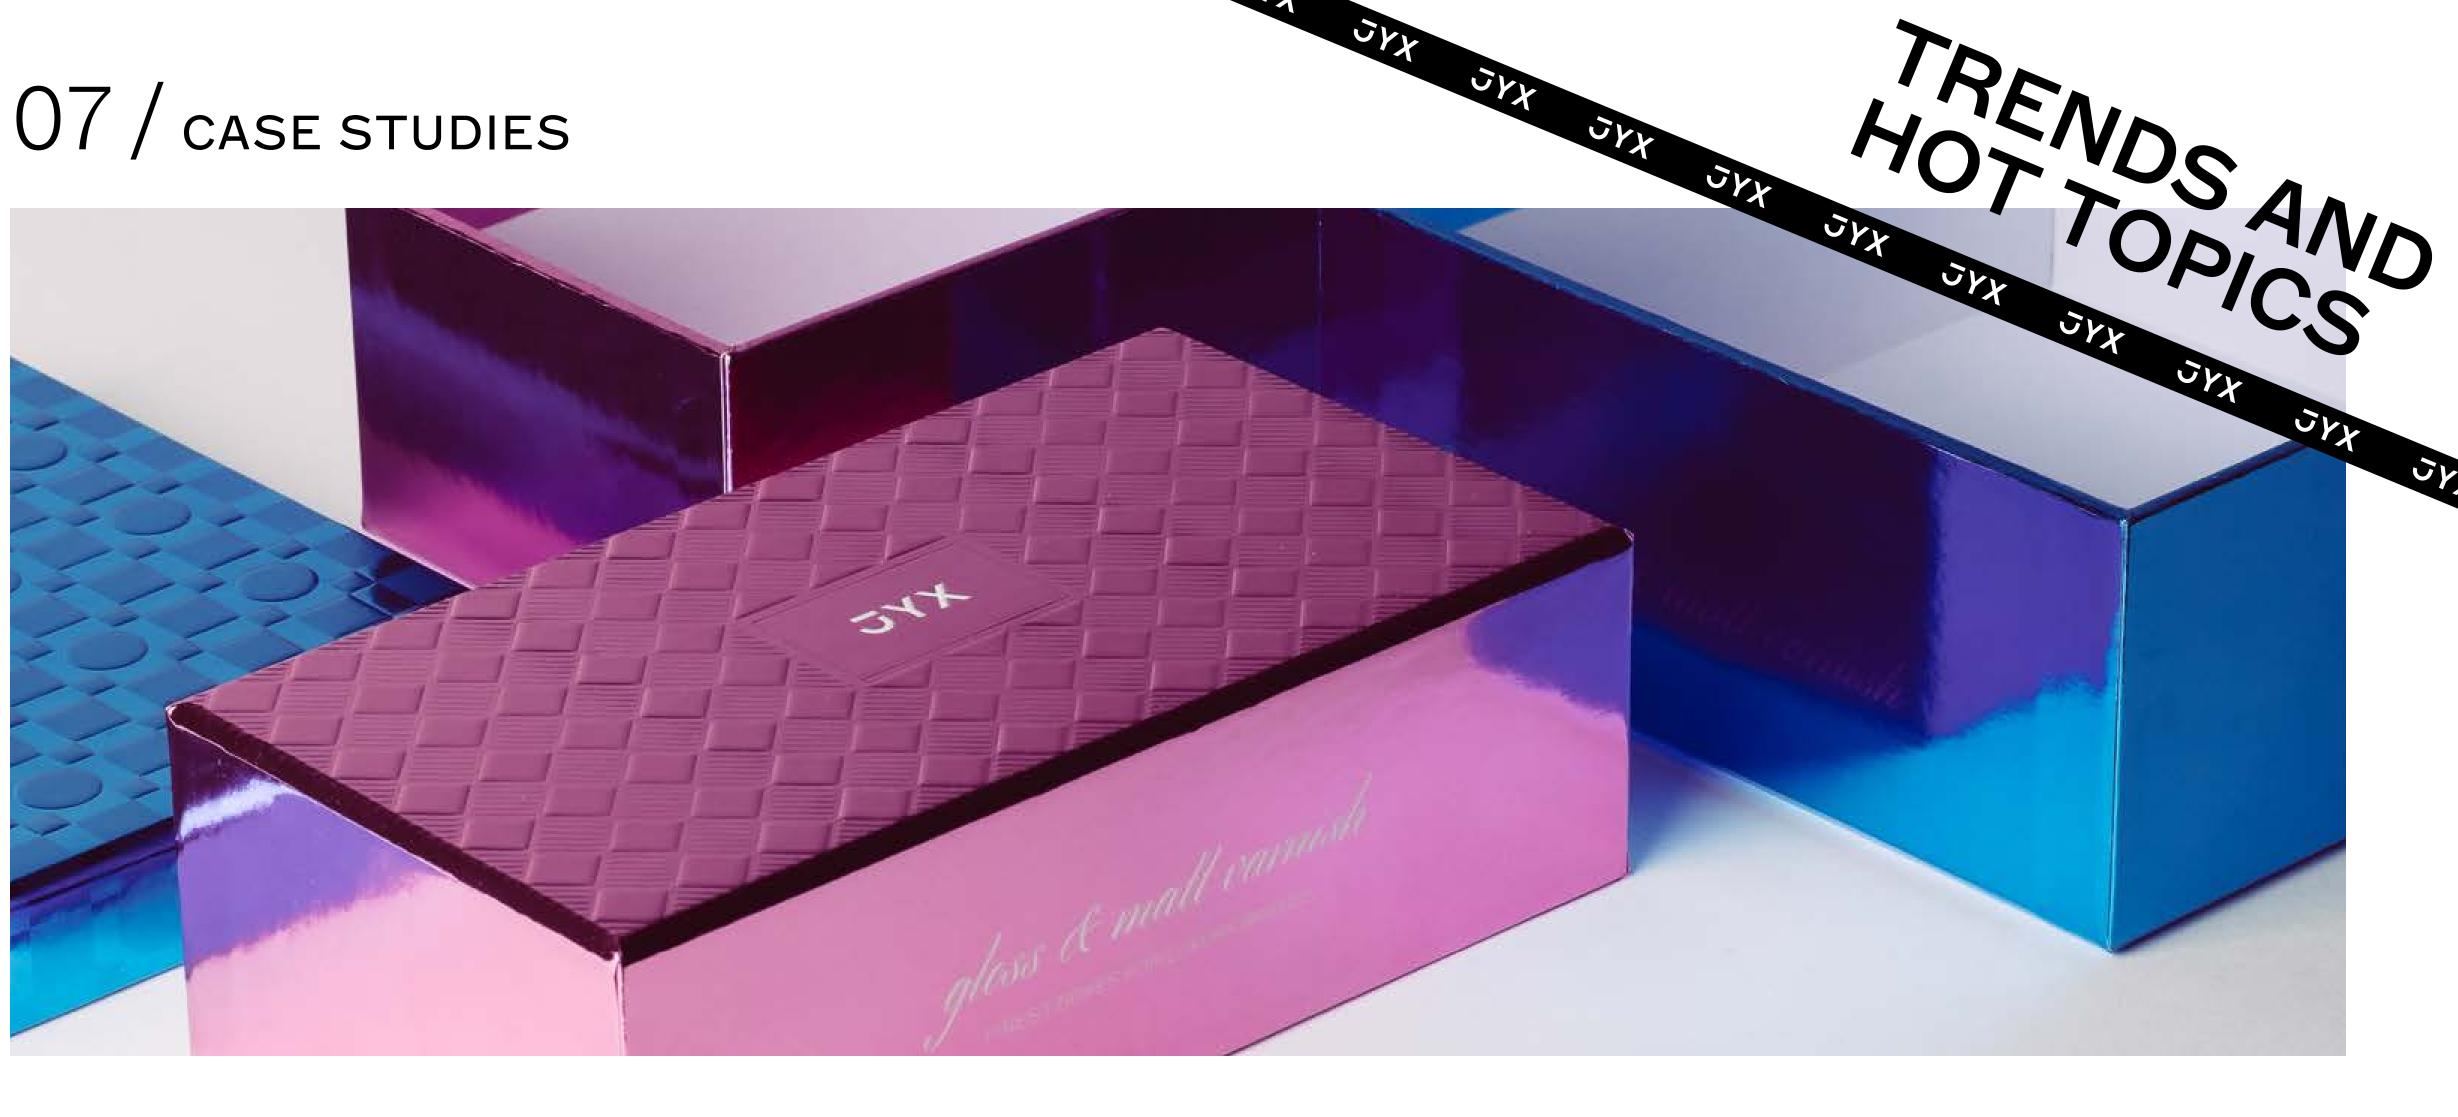

# 07 / CASE STUDY Nº 42

JYX PACKAGING

### TIMELESS CLASSIC

BOX WITH LID

#### MATERIAL AND FINISHES:

Silver paper, offset print Pantone Metallic 10168 C plus White, embossing on top, gloss and matt varnish

E 13