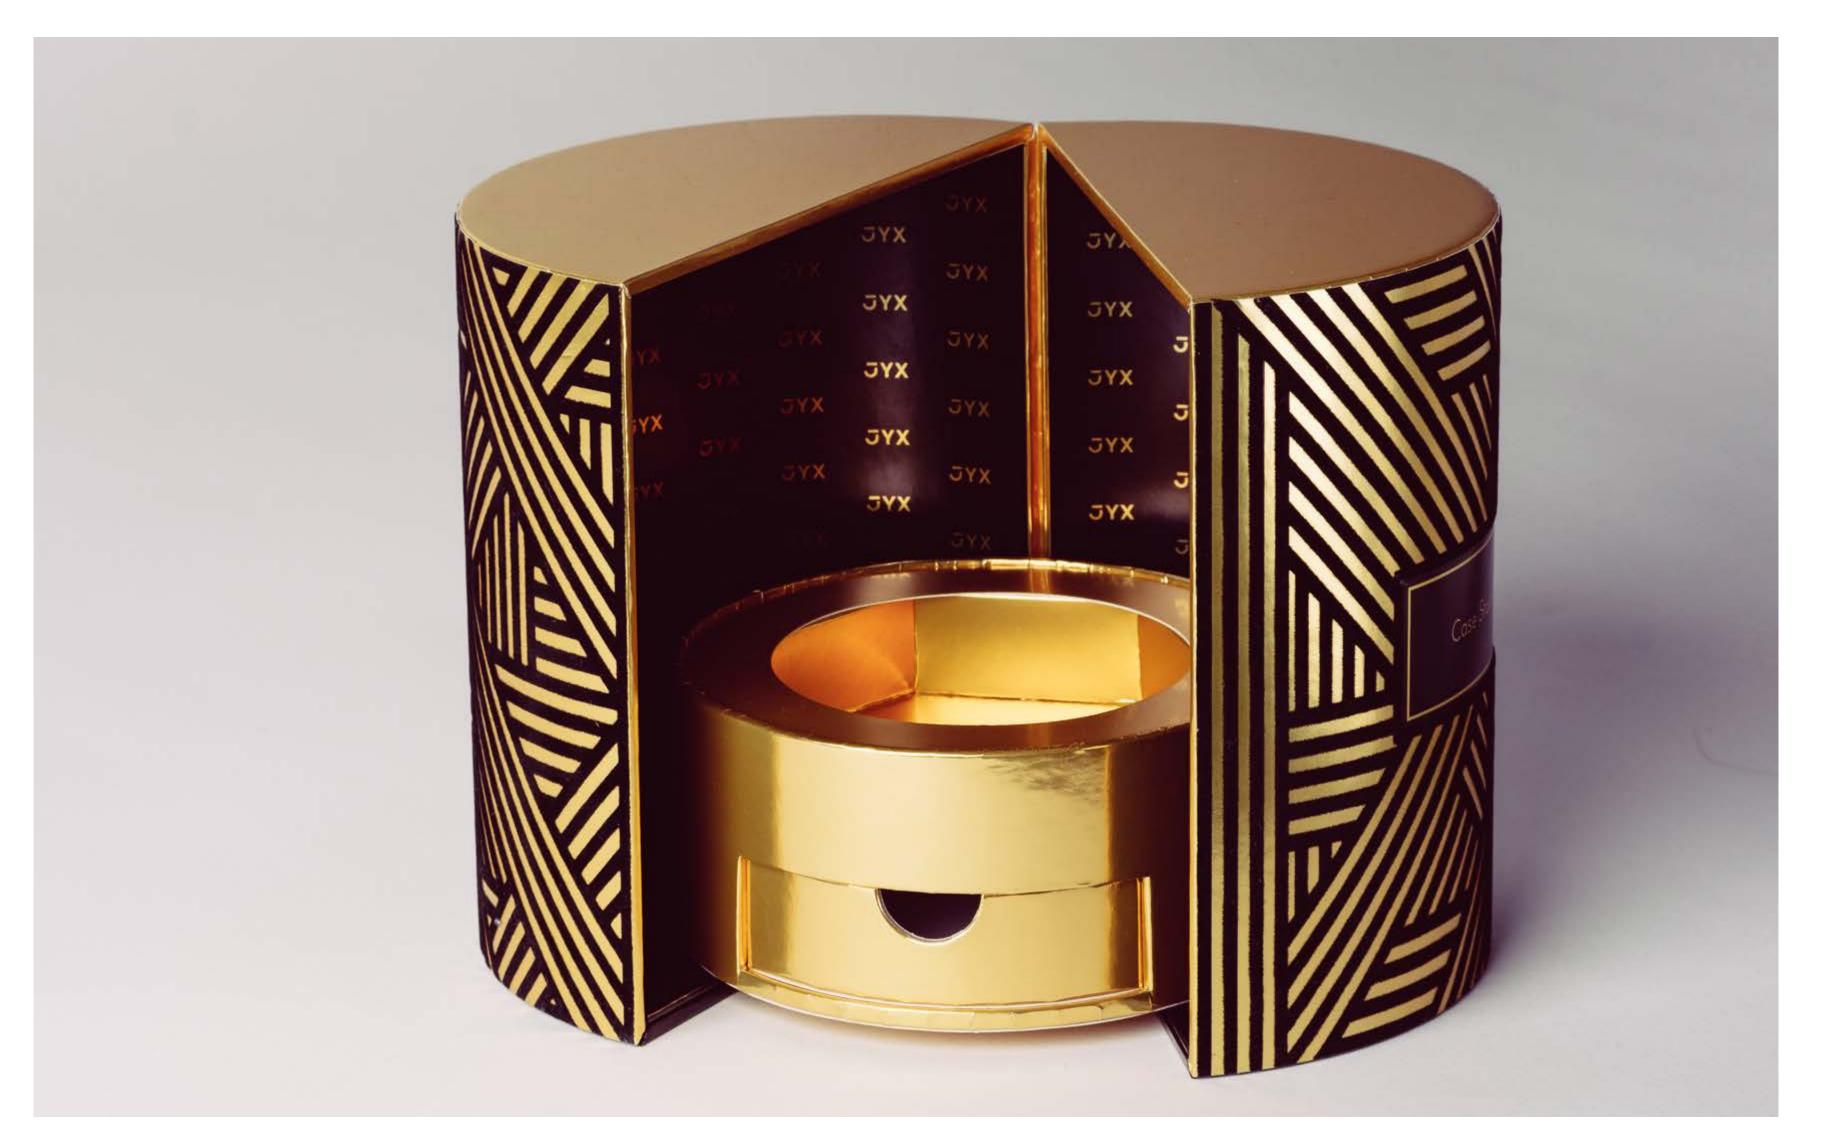

# 07 / CASE STUDY Nº 7

### JYX PACKAGING

### CUSTOMIZED STRUCTURE

CYLINDRICAL SHAPE WITH INTIGRATED DRAWER

MATERIAL AND FINISHES:

Silver paper, offset print Pantone Gold metallic, black pattern; special flocking technique