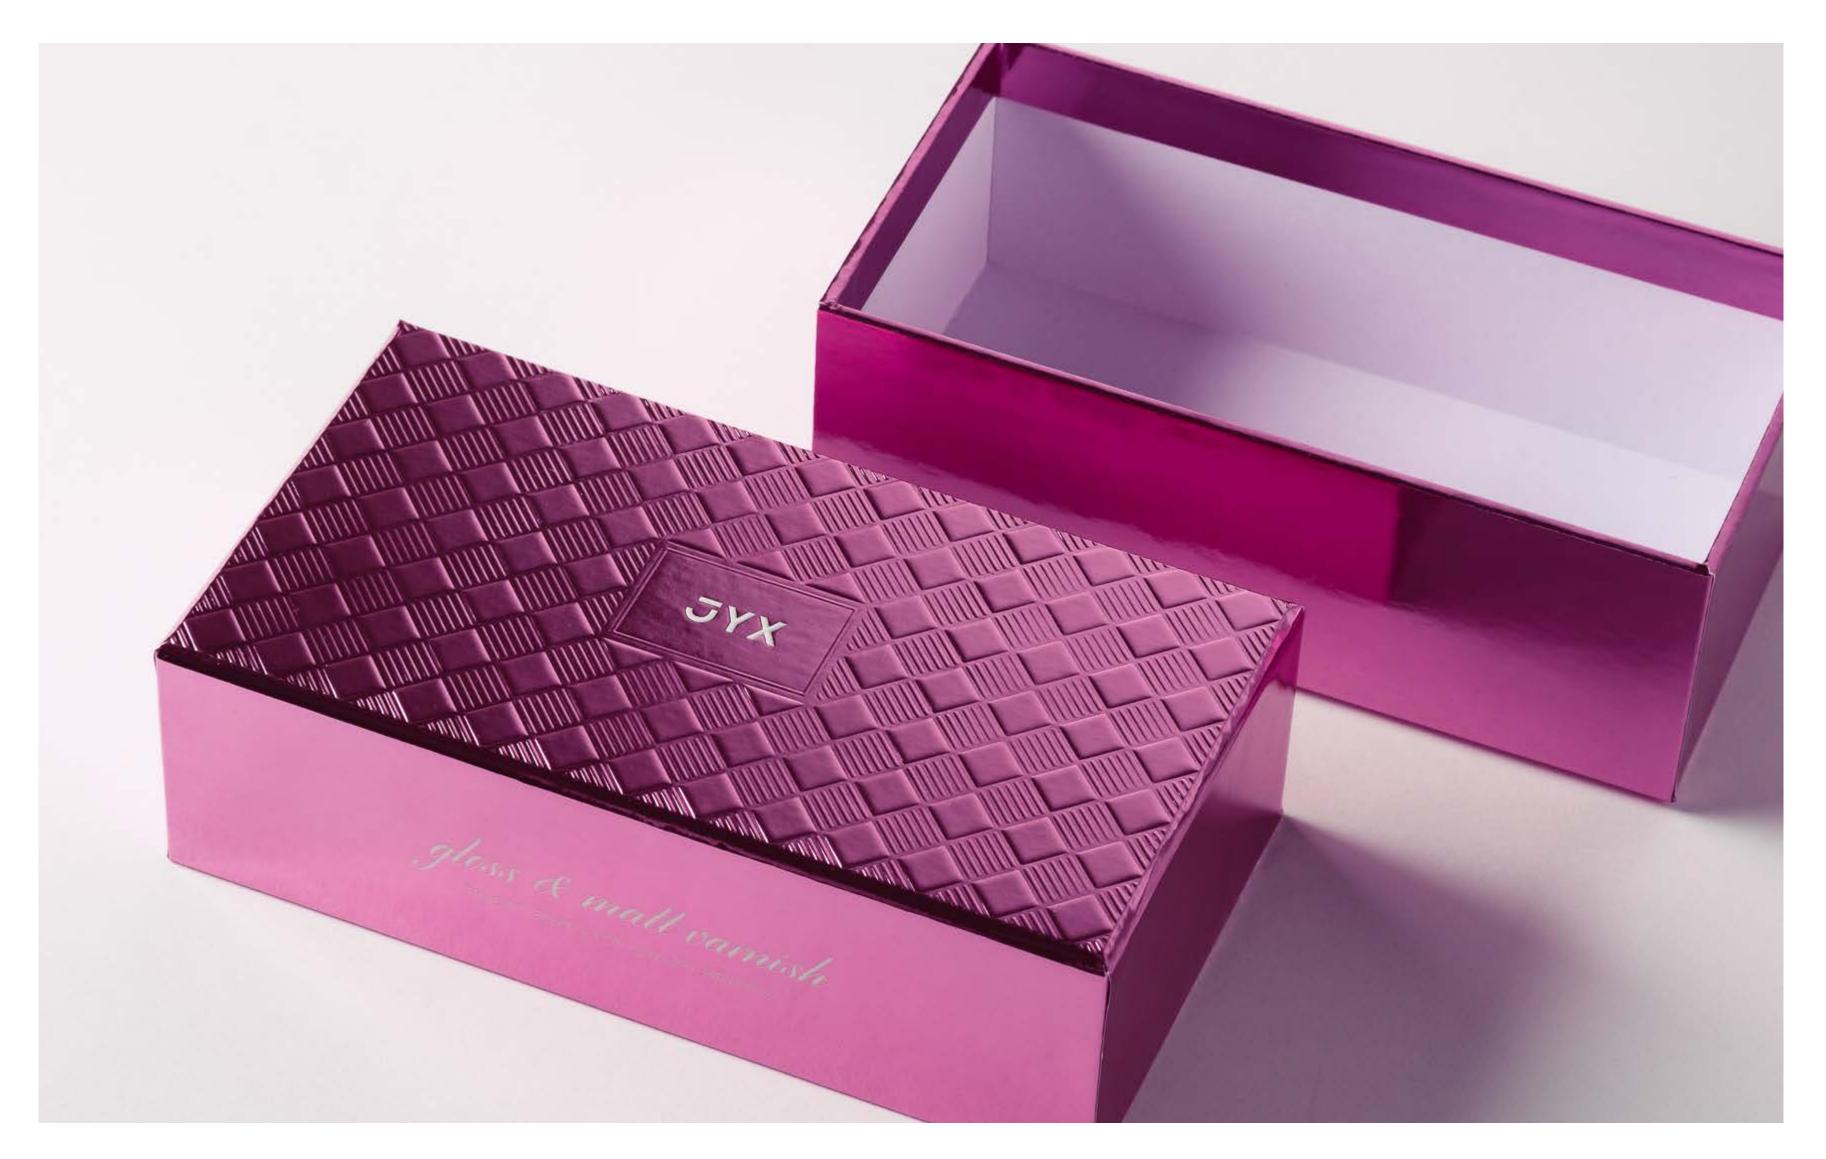

# 07 / CASE STUDY Nº 42

JYX PACKAGING

### TIMELESS CLASSIC

BOX WITH LID

#### MATERIAL AND FINISHES:

Silver paper, offset print Pantone Metallic 10168 C plus White, embossing on top, gloss and matt varnish

E 13