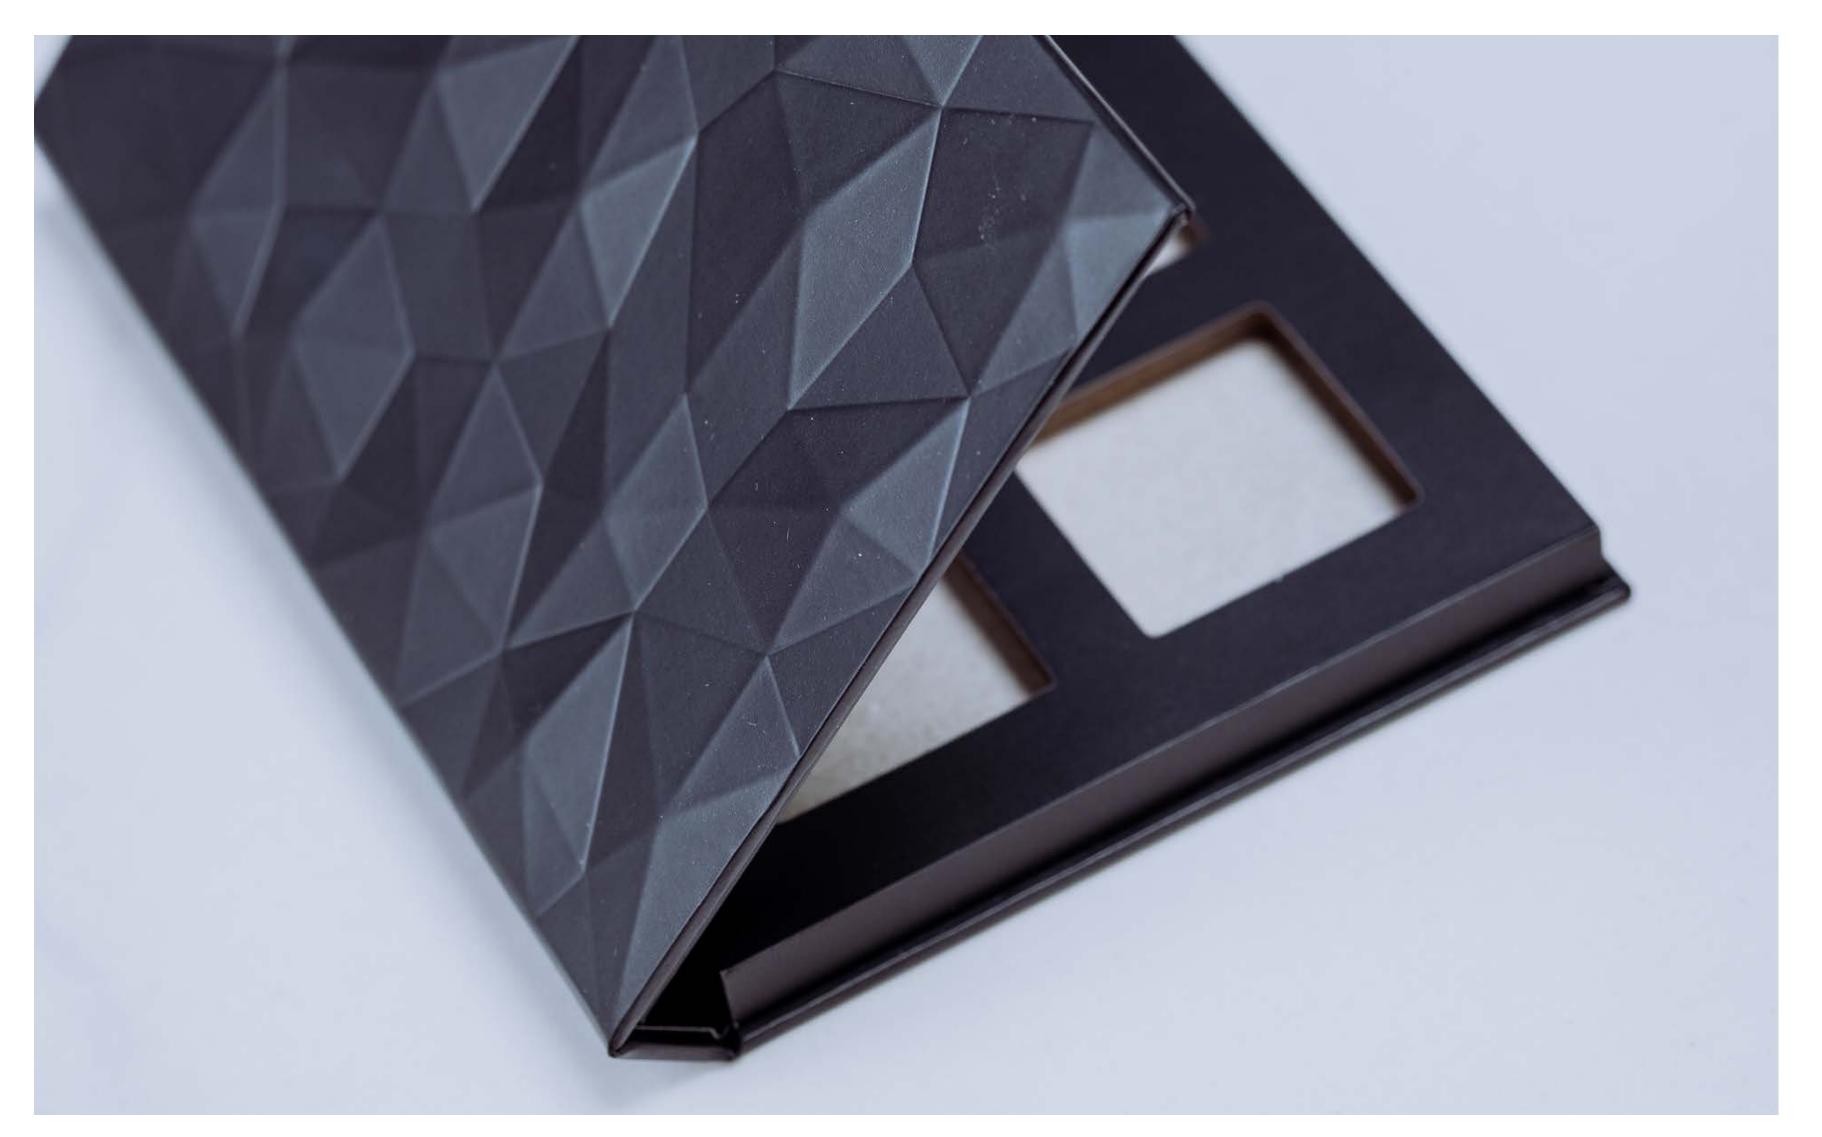

### ENVIRONMENTALLY FRIENDLY PALETTES

PAPER PALETTE

#### MATERIAL AND FINISHES:

Coated paper, offset print black, with matte lamination, pattern on top realized with 3Dembossing, integrated mirror, magnetic closure