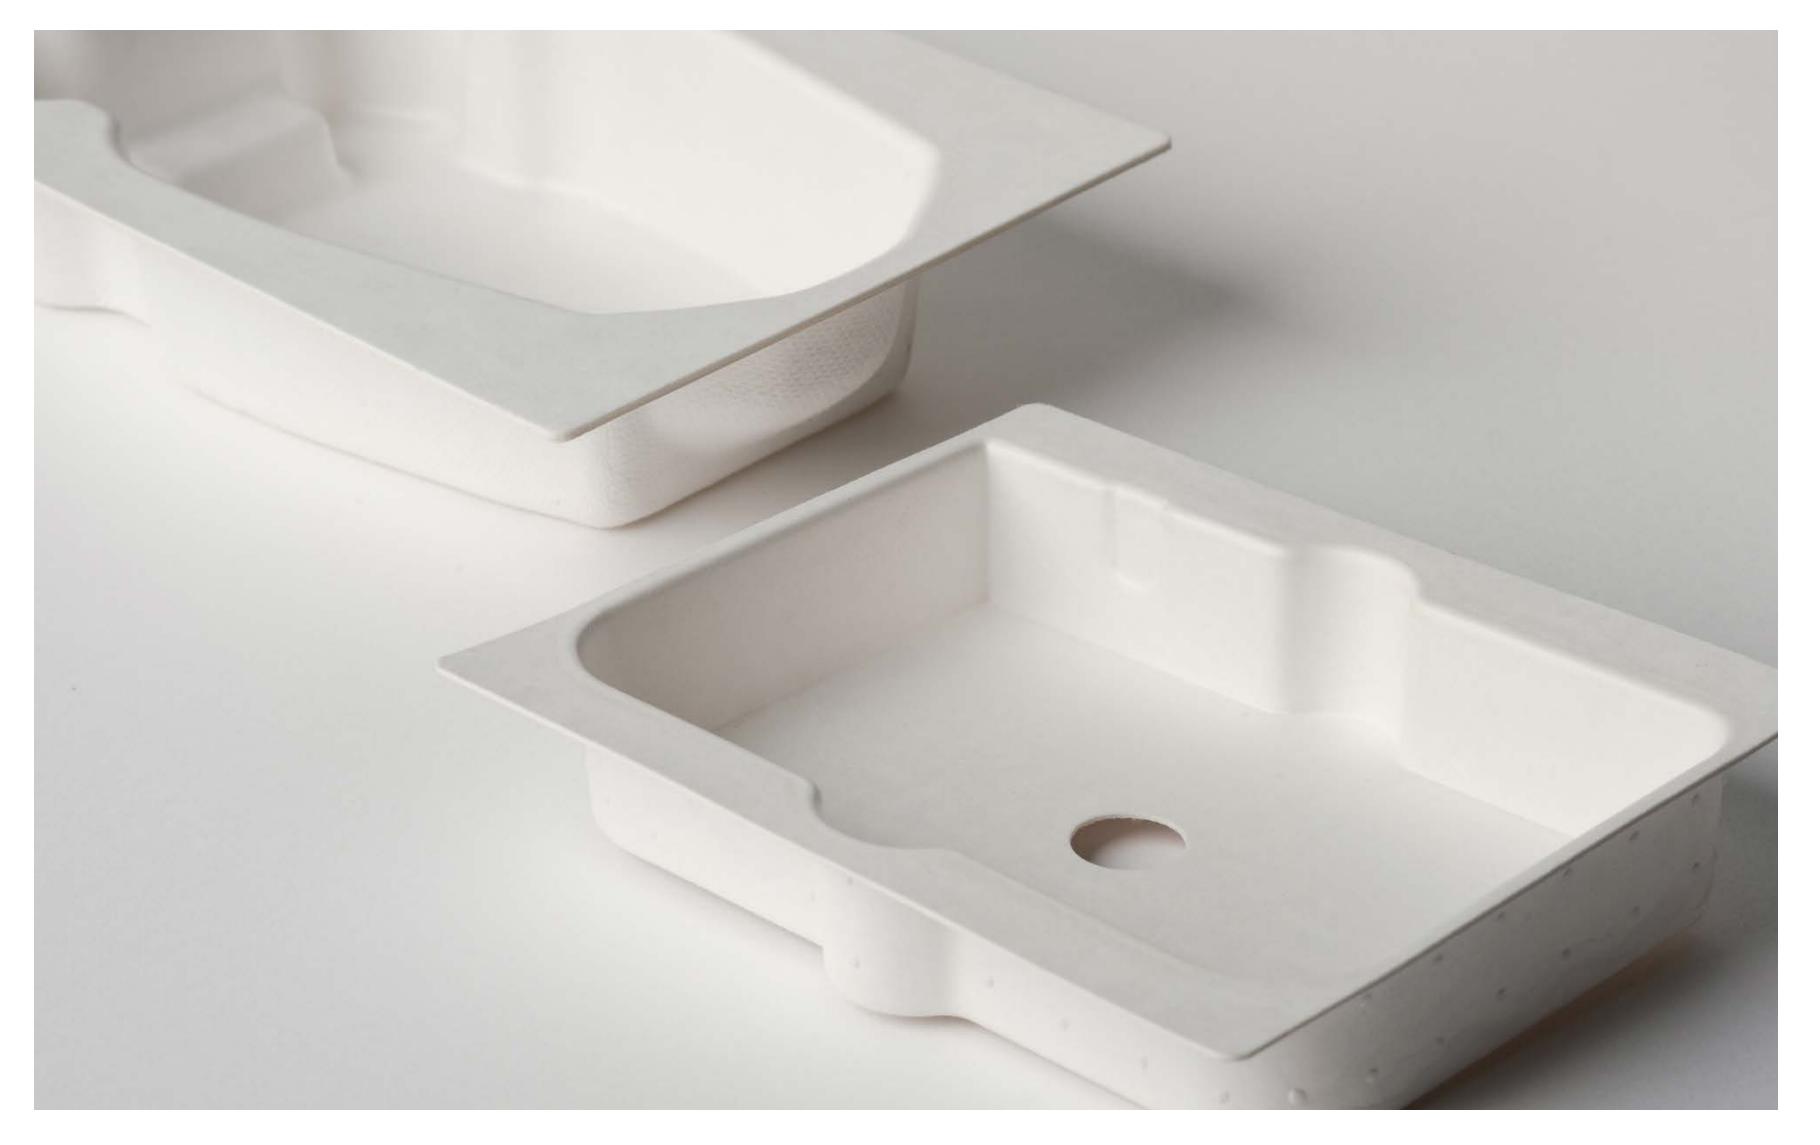

# 07 / PMI INLAYS

### JYX PACKAGING

### SUSTAINABLE **AND VERSATILE**

PULP MOULDED INLAYS

MATERIAL:

Many materials available, sustainable, please contact for detailed information