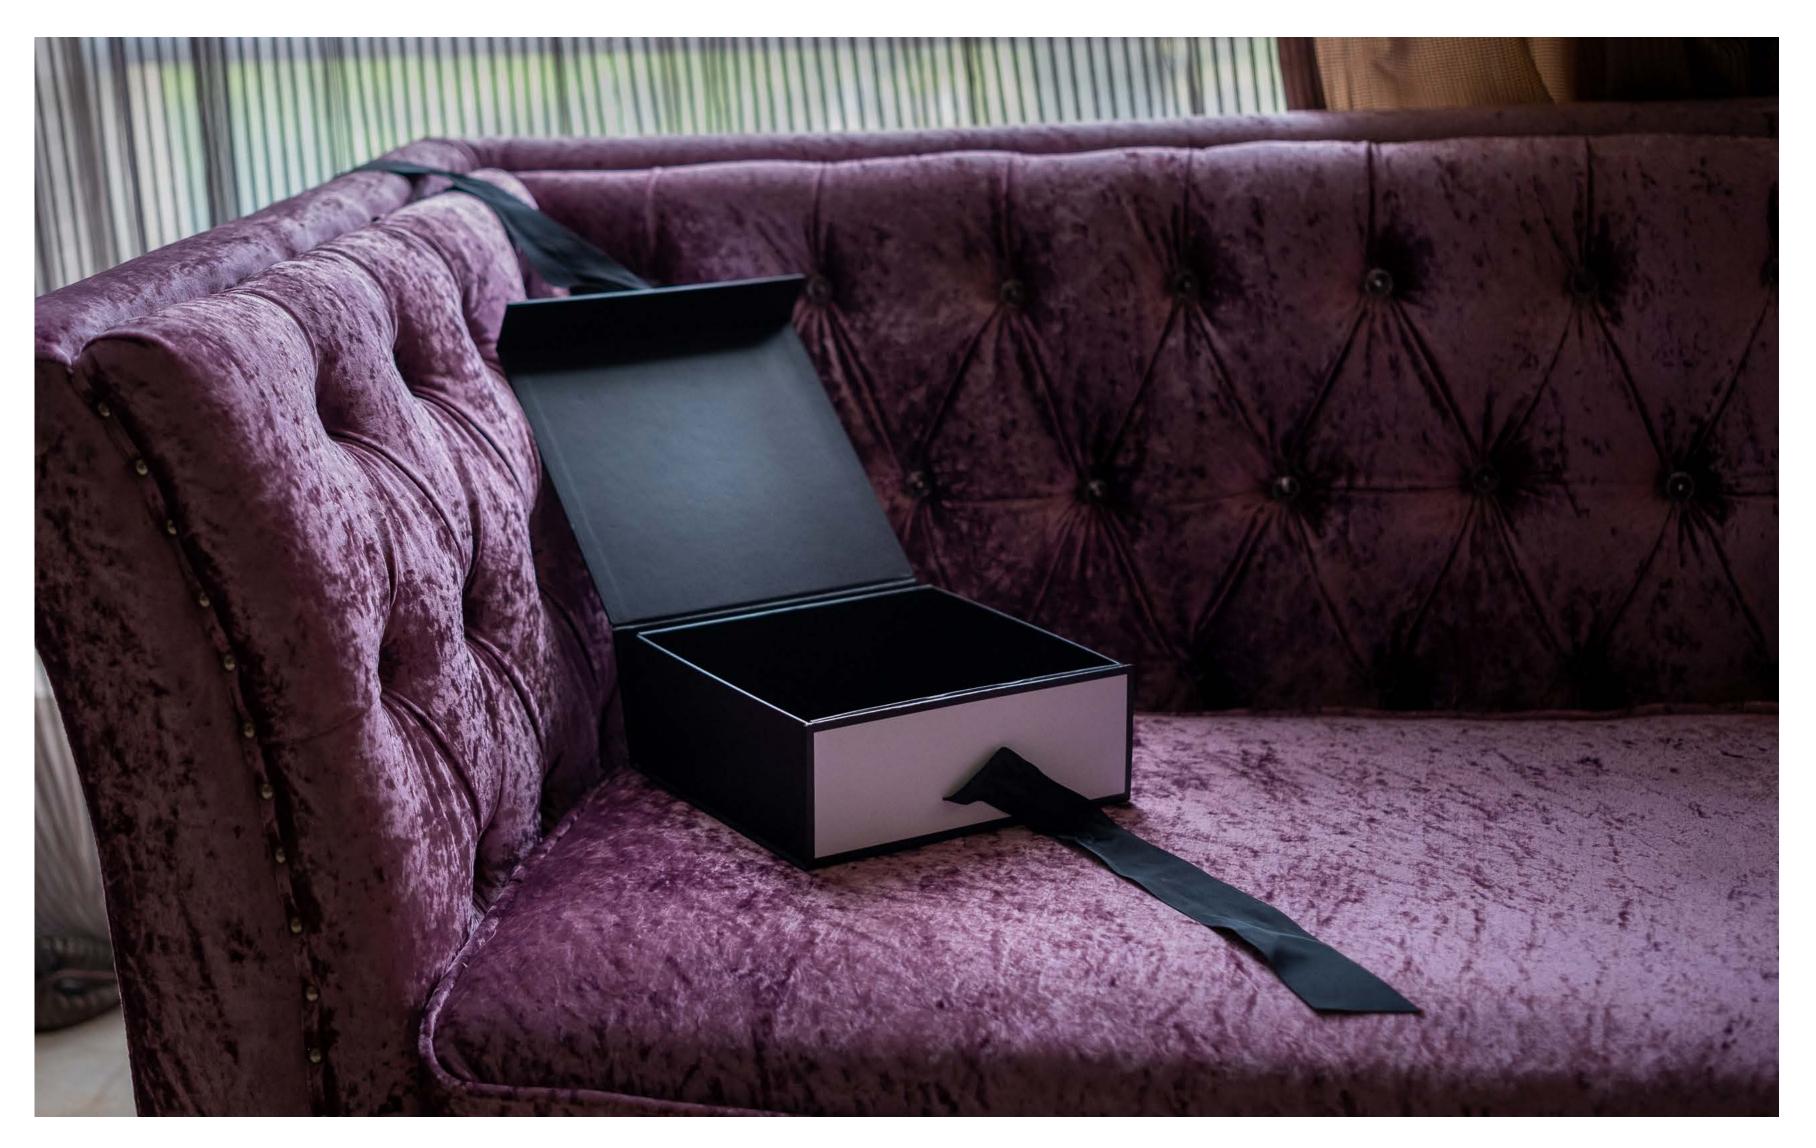

# 07 / COLLAPSIBLE BOX

### JYX PACKAGING

### **SUITABLE FOR** MANY OCCASIONS

SIDE COLLAPSIBLE BOX WITH RIBBON FASTENING

MATERIAL AND FINISHES: Coated paper, offset print black, matte anti-scratch lamination

EU IPO REGISTERED NR. 006652228-0001