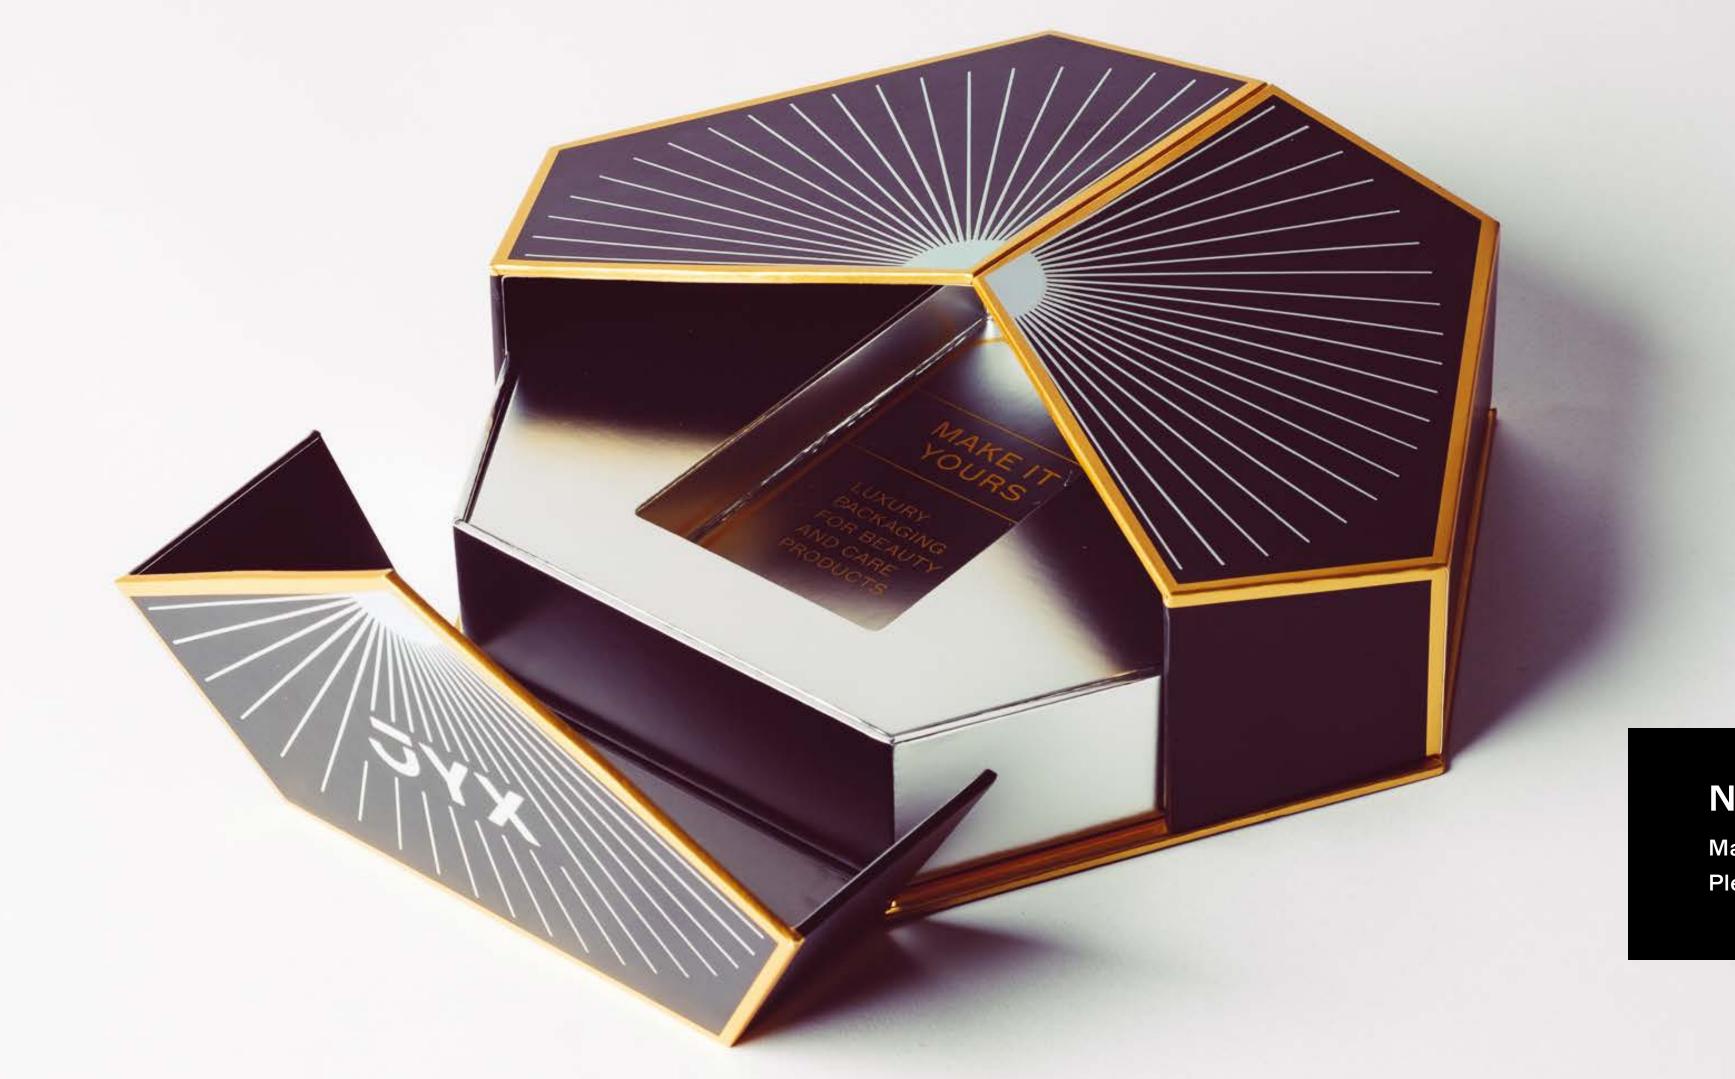

# 07 / CASE STUDY Nº 45

### JYX PACKAGING

### PLAYFUL AND EXCITING

HEXAGON BOX, SPECIAL BOX CONSTRUCTION

MATERIAL AND FINISHES: Coated Paper, 2-color offset print, Pantone neon spot colors, outside UV-finish