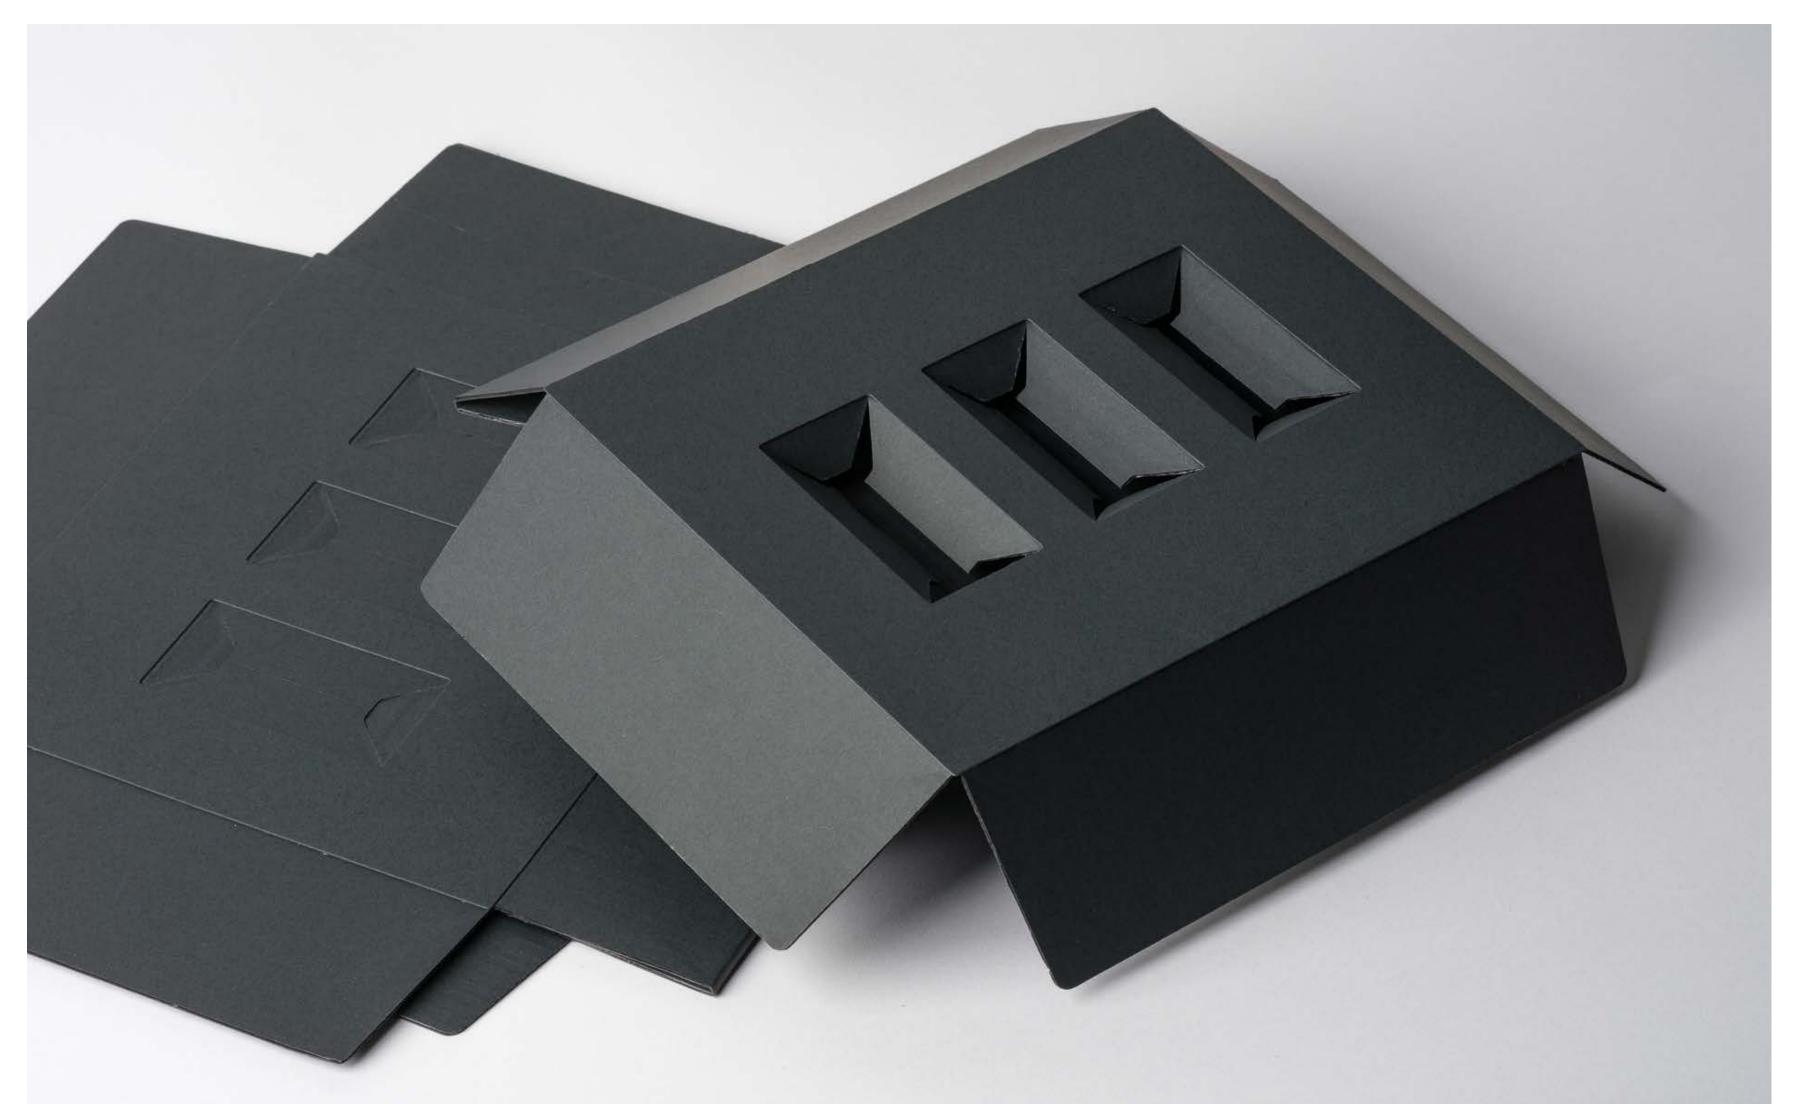

# 07 / PAPER INLAYS

JYX PACKAGING

### THE PERFECT MATCH FOR YOUR RIGID BOX

CUSTOMIZED PAPER INLAYS

MATERIAL: uncoated paper, corrugated cardboard, can be flat-packed