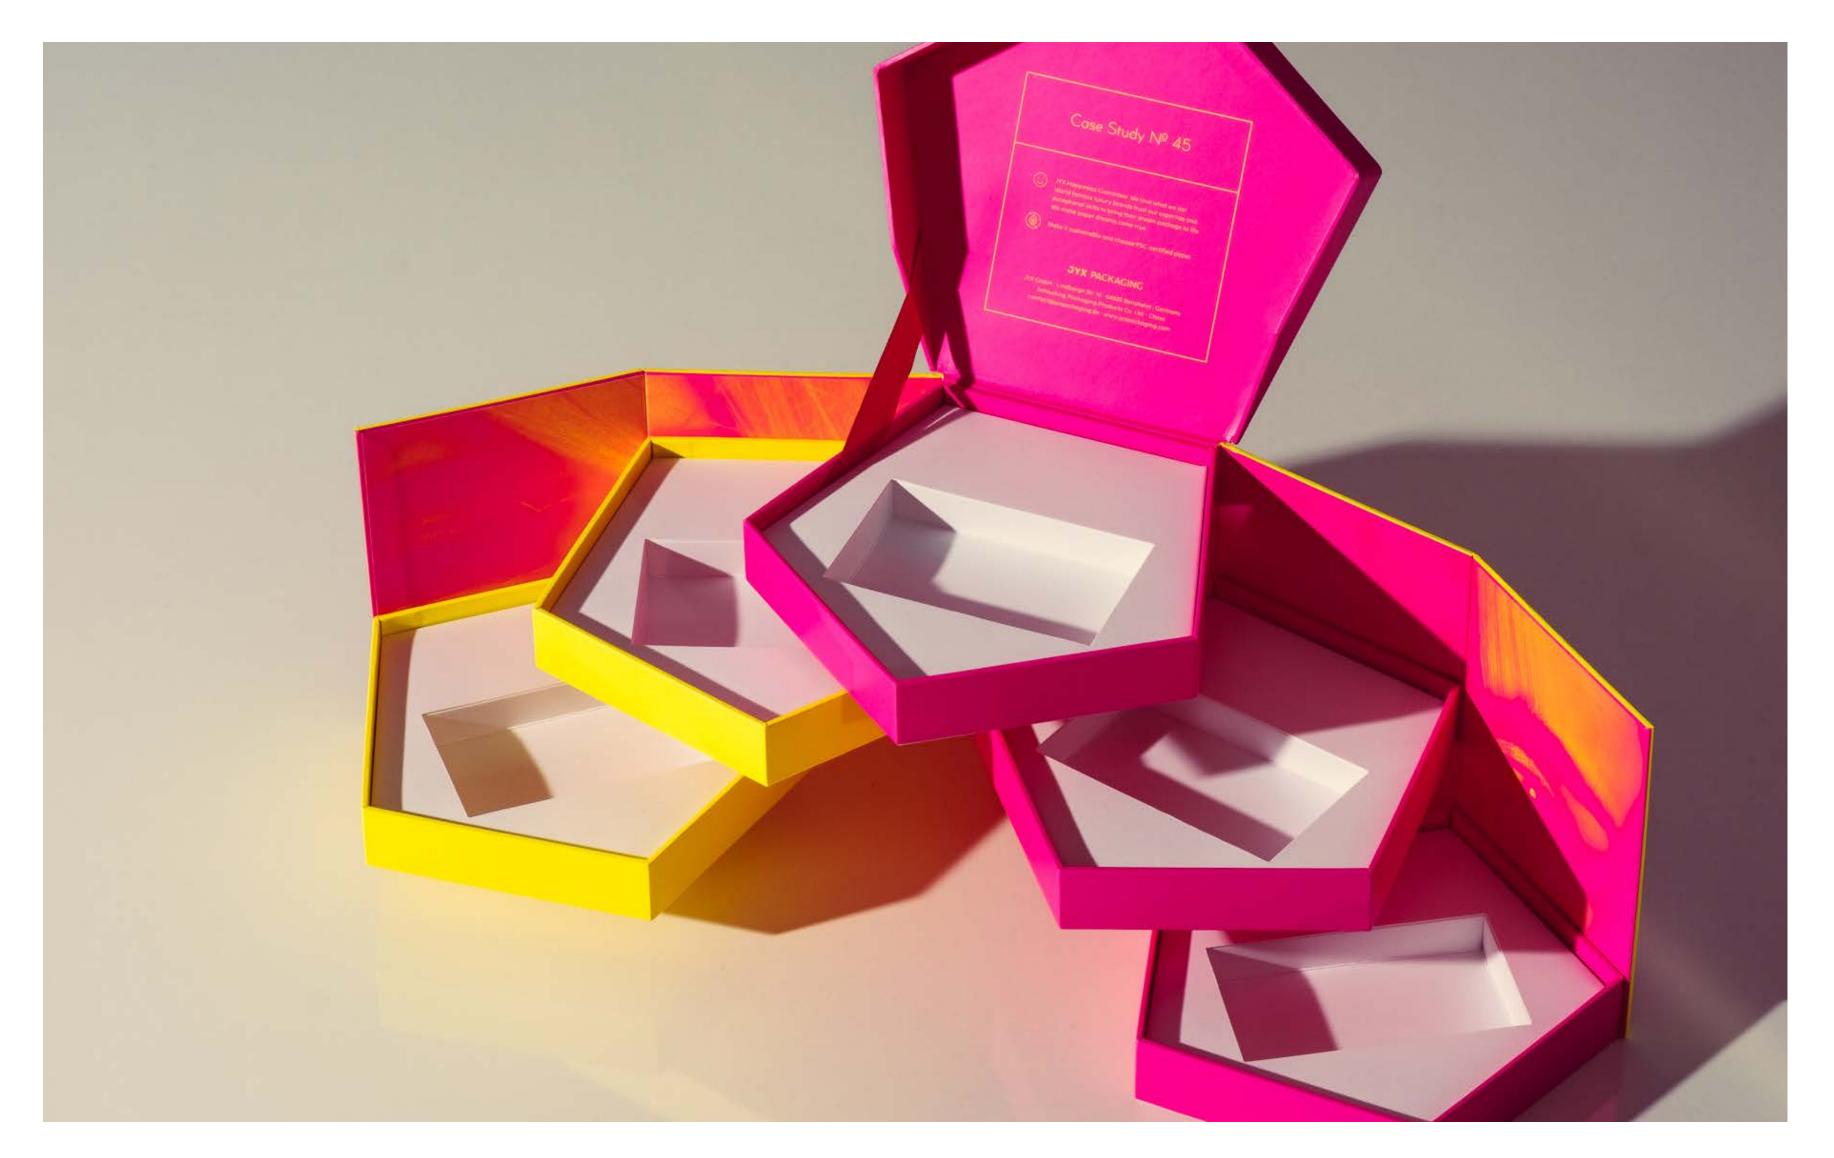

# 07 / CASE STUDY Nº 45

### JYX PACKAGING

### PLAYFUL AND EXCITING

HEXAGON BOX, SPECIAL BOX CONSTRUCTION

MATERIAL AND FINISHES: Coated Paper, 2-color offset print, Pantone neon spot colors, outside UV-finish