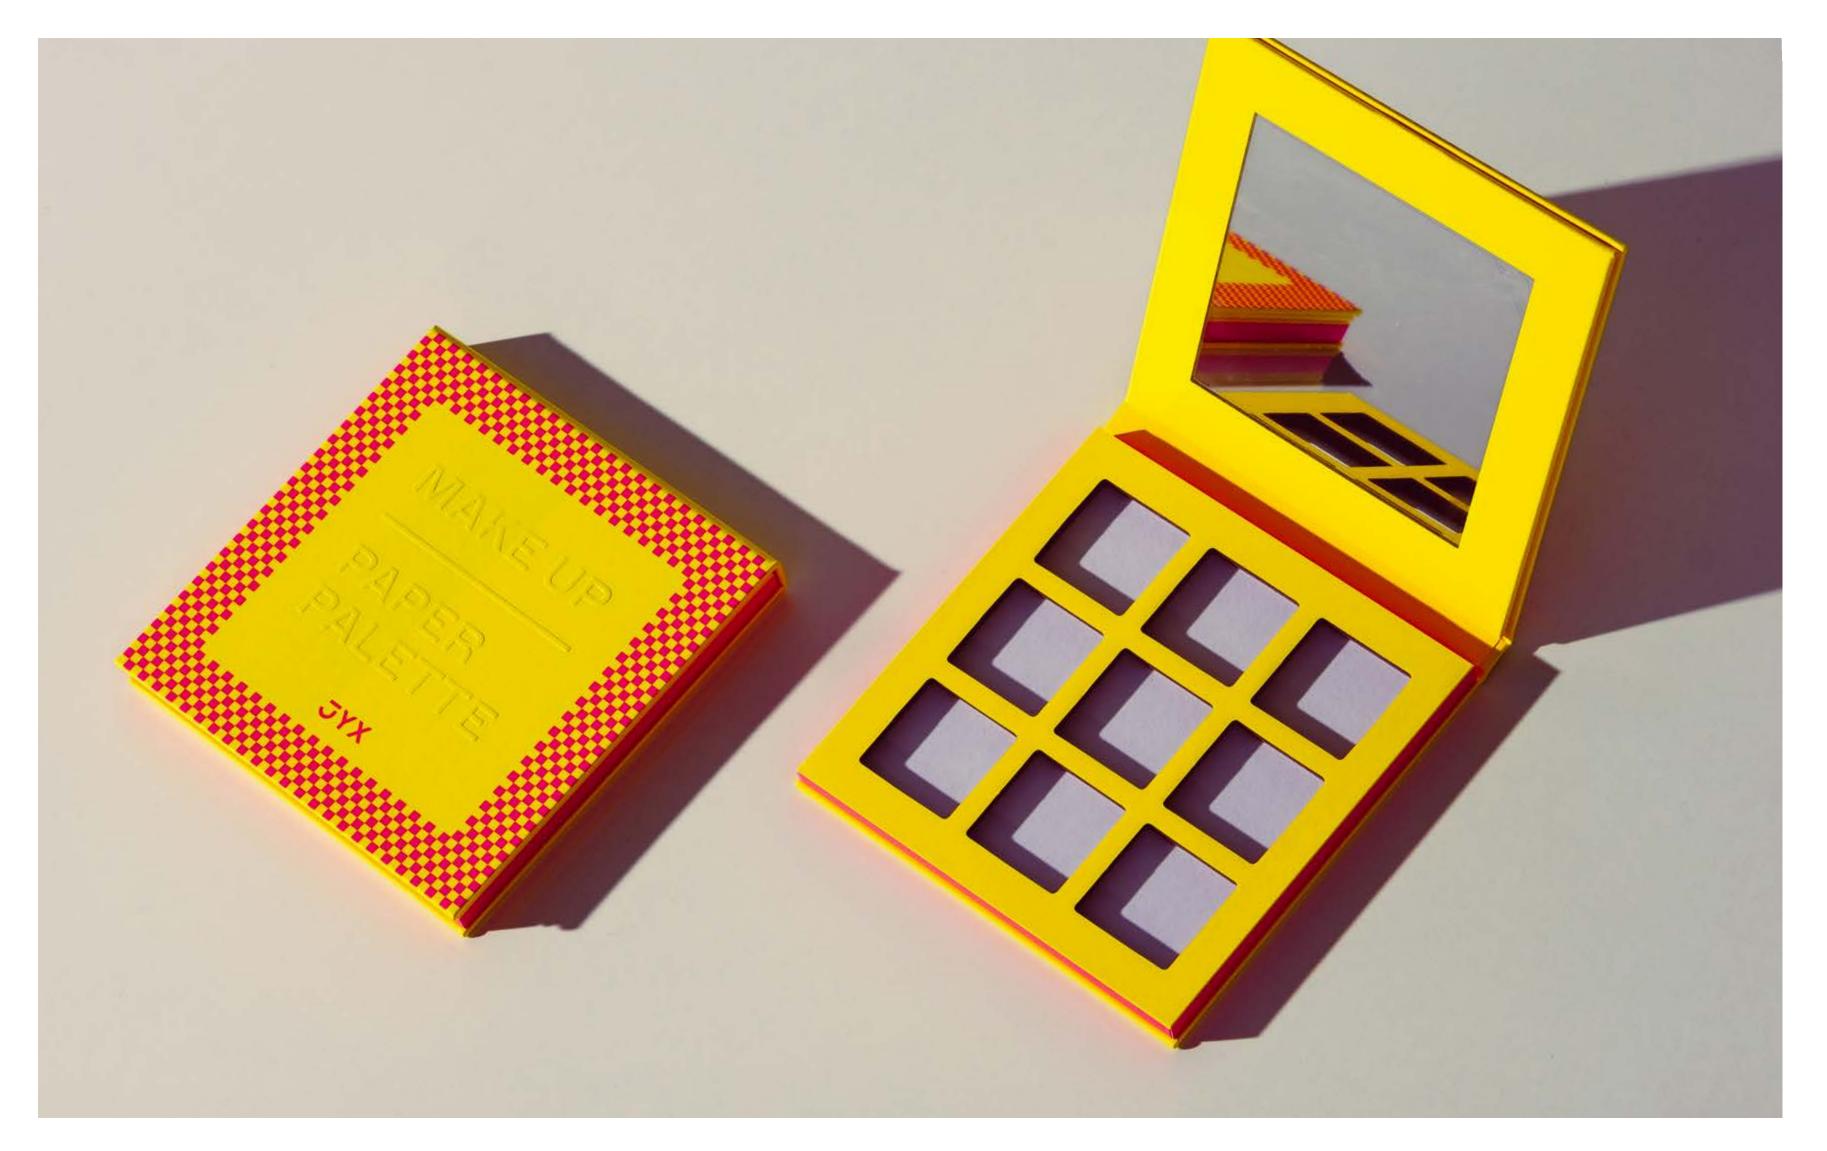

### ENVIRONMENTALLY FRIENDLY PALETTES

PAPER PALETTE

#### MATERIAL AND FINISHES:

Coated Paper, 2-color offset print, Pantone neon spot colors, embossed letters, integrated mirror, magnetic closure