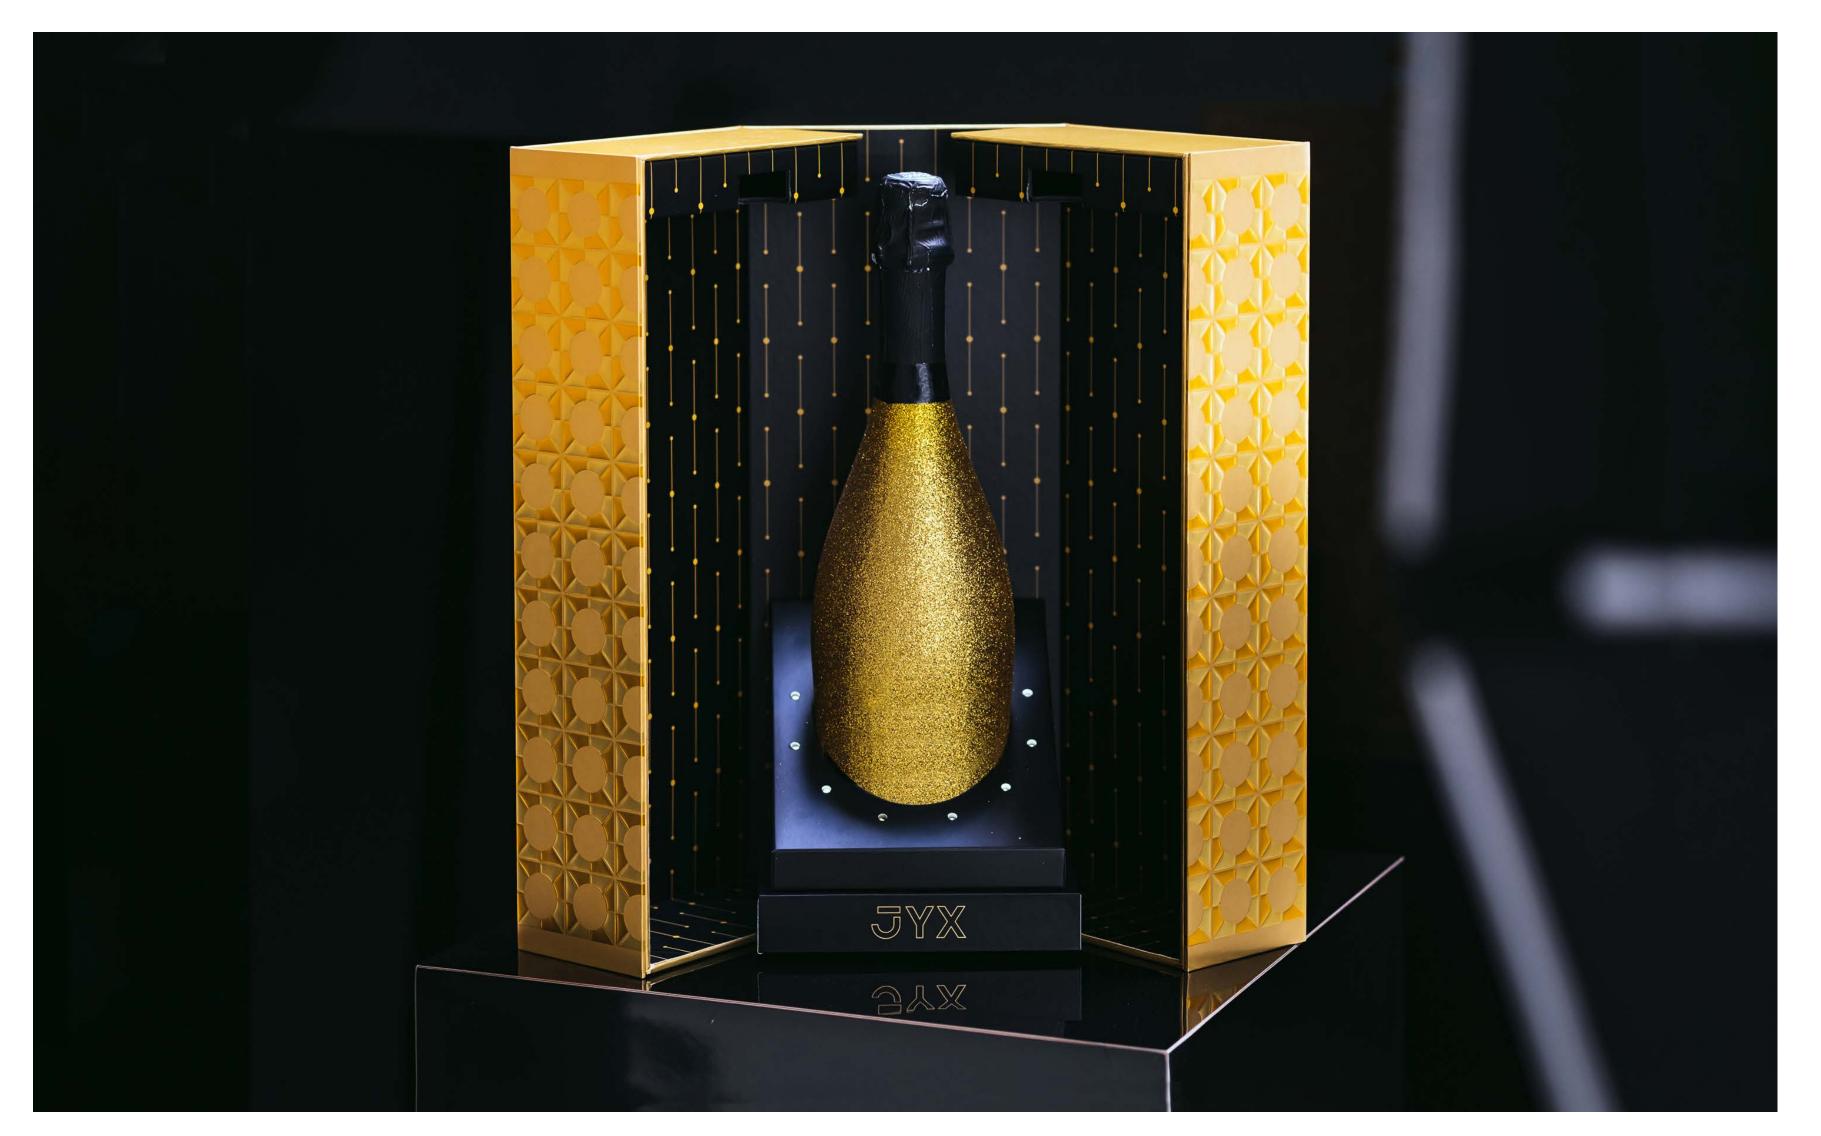

### **UNIQUE AND** LUXURIOUS

DOUBLE-OPENING DOOR BOX WITH LED AND MAGNETIC CLOSURE

MATERIAL AND FINISHES:

Silver paper, 2-color offset print, Pantone Metallic gold, Spot UV, pattern on top realized with embossing