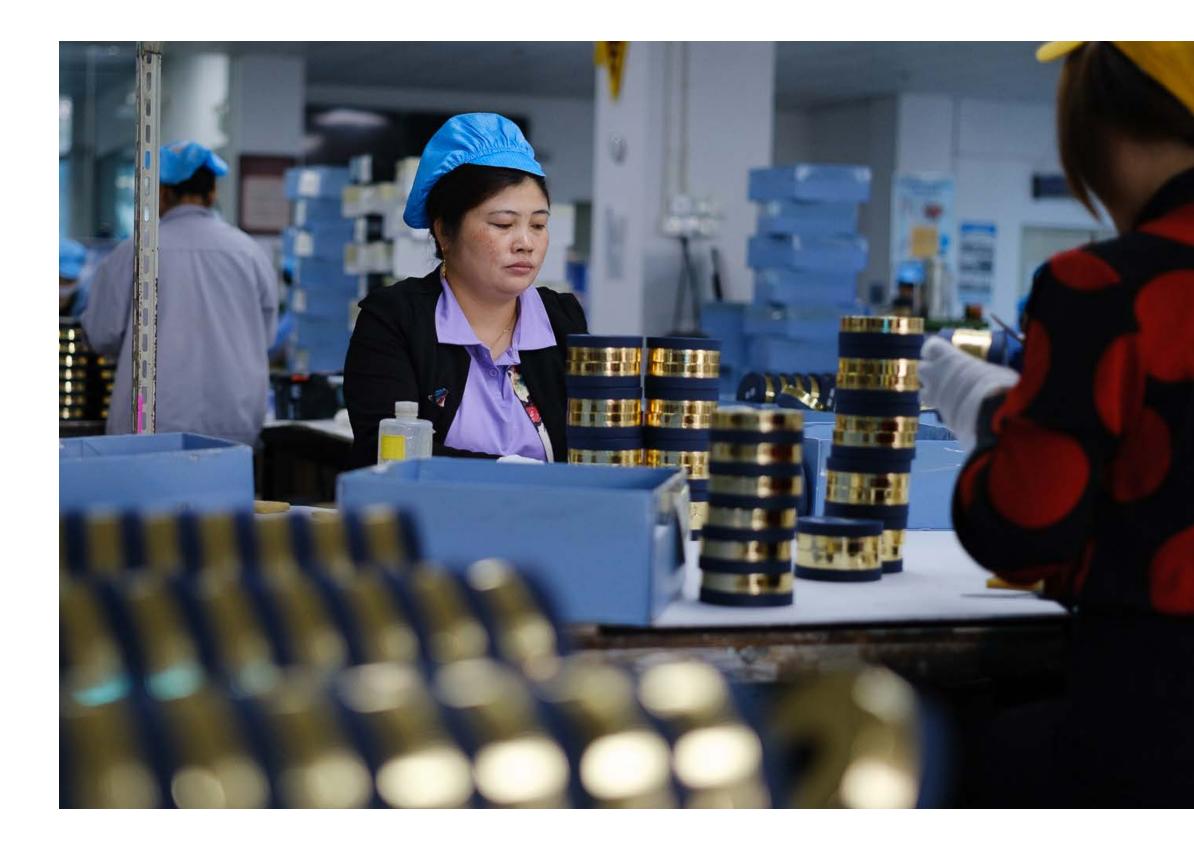

## PAPER PACKAGES ARE A **BIG CONTRIBUTION AND** SOLUTION TO REDUCE THE **AMOUNT OF CIRCULATING** PLASTIC PACKAGES. **UP TO 100% RECYCLABILITY**

We are constantly improving, meeting future needs, keeping the whole production circle in mind to offer environmentally friendly solutions.

We strive to keep the consumption of energy as low as possible throughout the whole production process. More than 99% of our waste can be recycled.

All our CMYK colours are soy-based and eco-friendly. To increase the degree of sustainability we also depend on the choices of our clients and brands. Many clients use FSC-certified paper. There are many ways to improve the CO2 footprint and we are happy to share our expertise with our clients.